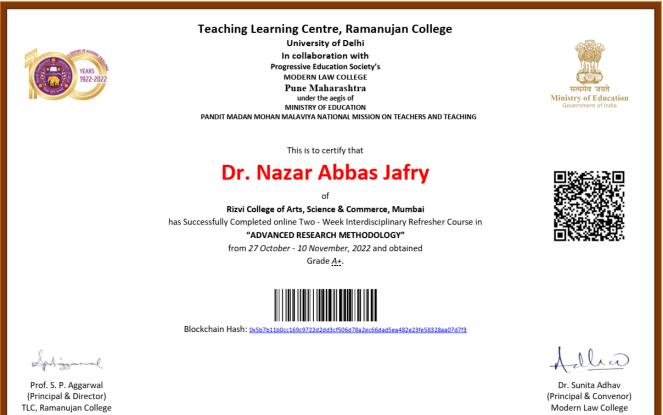

## Dr. Nazar Abbas Jafry

## DAMARWALA OAN ABBAS

Teaching Learning Centre, Ramanujan College University of Delhi In collaboration with Progressive Education Society's MODERN LAW COLLEGE Pune Maharashtra under the aegis of MINISTRY OF EDUCATION PANDIT MADAN MOHAN MALAVIYA NATIONAL MISSION ON TEACHERS AND TEACHING

This is to certify that

# Mr. Damarwala Oan Abbas

of

Department of Chemistry, Rizvi College, Bandra (West), Mumbai 4000 50, University of Mumbai. has Successfully Completed online Two - Week Interdisciplinary Refresher Course in "ADVANCED RESEARCH METHODOLOGY" from 27 October - 10 November, 2022 and obtained

Blockchain Hash: 0x10b7433e3d3bff94ab3808e91e85fa875da884b3f9f07462d06e828a53766efa

Grade A+.

llia

Dr. Sunita Adhav (Principal & Convenor) Modern Law College

Prof. S. P. Aggarwal (Principal & Director) TLC, Ramanujan College